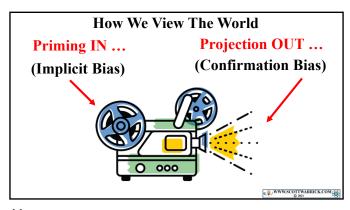

9 10

11 12

15 1

17 18

The #1 factor that will determine how ...

**SUCCESSFUL** 

you are & how

**HAPPY** 

you will be is your

EQ ... NOT your IQ!

19 20

21 22

23 24

27 28

29 30

HIGH ROAD vs. LOW ROAD