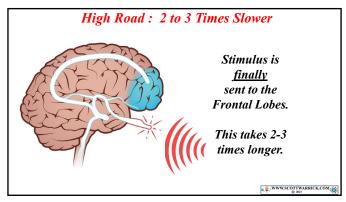

Frontal Lobes: High Road Logic

Further from Thalamus

Loses Blood Supply in "Fight or Flight"

Amygdala: Low Road Emotions

Closer To Thalamus

Retains Blood Supply in "Fight or Flight"

33

35 36