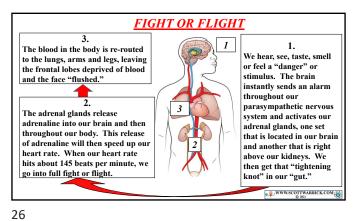

Frontal Lobes: High Road Logic

Further from Thalamus

Loses Blood Supply in "Fight or Flight"

Amygdala: Low Road Emotions

Closer To Thalamus

Retains Blood Supply in "Fight or Flight"

33

35 36