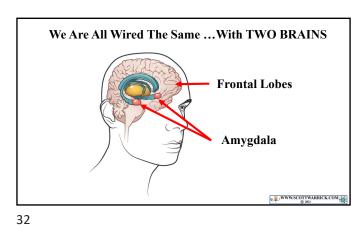

Frontal Lobes: High Road Logic

Further from Thalamus

Loses Blood Supply in "Fight or Flight"

Amygdala: Low Road Emotions

Closer To Thalamus

Retains Blood Supply in "Fight or Flight"

33

35 36