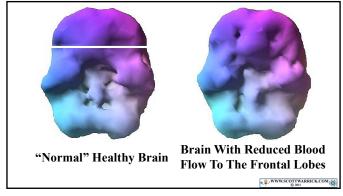

Frontal Lobes: High Road Logic

Further from Thalamus

Loses Blood Supply in "Fight or Flight"

Amygdala: Low Road Emotions

Closer To Thalamus

Retains Blood Supply in "Fight or Flight"

33

35 36