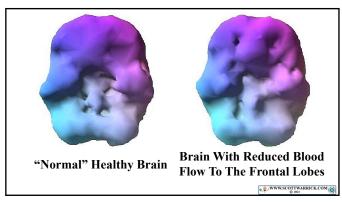

Frontal Lobes: High Road Logic

Further from Thalamus

Loses Blood Supply in "Fight or Flight"

Amygdala: Low Road Emotions

Closer To Thalamus

Retains Blood Supply in "Fight or Flight"

33

35 36