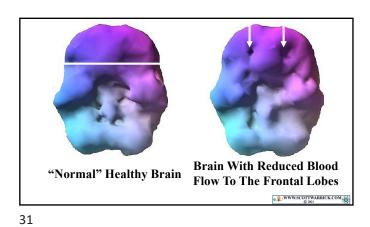

Frontal Lobes: High Road Logic

Further from Thalamus

Loses Blood Supply in "Fight or Flight"

Amygdala: Low Road Emotions

Closer To Thalamus

Retains Blood Supply in "Fight or Flight"

33

35 36