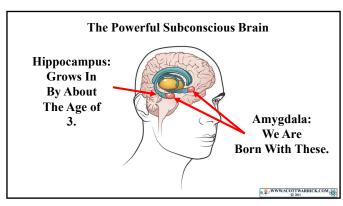

Frontal Lobes: High Road Logic

Further from Thalamus

Loses Blood Supply in "Fight or Flight"

Amygdala: Low Road Emotions

Closer To Thalamus

Retains Blood Supply in "Fight or Flight"

33

35 36