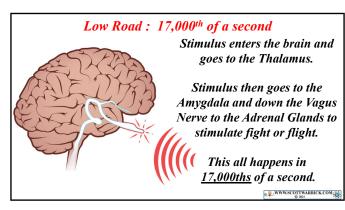

Frontal Lobes: High Road Logic

Further from Thalamus

Loses Blood Supply in "Fight or Flight"

Amygdala: Low Road Emotions

Closer To Thalamus

Retains Blood Supply in "Fight or Flight"

33

35 36